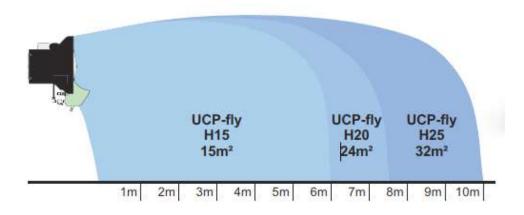

## Humidification in versatile Plug Play version

| Model                      |              | H25      | H20      | H15      |
|----------------------------|--------------|----------|----------|----------|
| Atomization capacity       | lt/h         | Up to 25 | Up to 25 | Up to 25 |
| Electrical supply          |              | 1~ +N    | 1~ +N    | 1~ +N    |
| Weight                     | kg           | 13       | 13       | 13       |
| Air flow                   | m3/h         | 1.800    | 1.100    | 750      |
| Electrical characteristics |              |          |          |          |
| Power                      | $\mathbb{W}$ | 420      | 390      | 380      |
| Voltage                    | V            | 230      | 230      | 230      |
| Current                    | А            | 2,05     | 1,9      | 1,8      |
| Frequency                  | Hz           | 50       | 50       | 50       |
| IP                         |              | 55       | 55       | 55       |