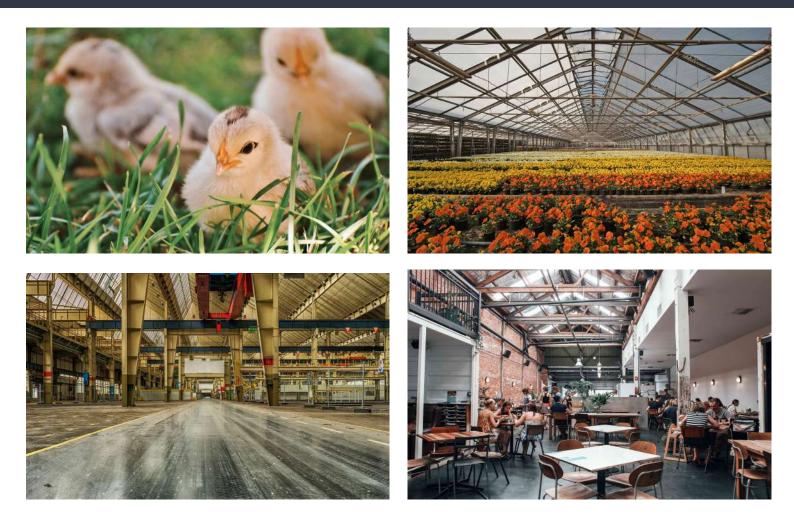

## Breeding-Industry-Agriculture-Civil

Ucp-Fly is used to humidify: in cold stores, germination chambers, fruit and vegetable storage sheds, greenhouses, fish and vegetable departments of commercial establishments. For cooling: outdoors in dehors, in transit areas, in playgrounds, open or semi-open spaces, sheds and livestock farms