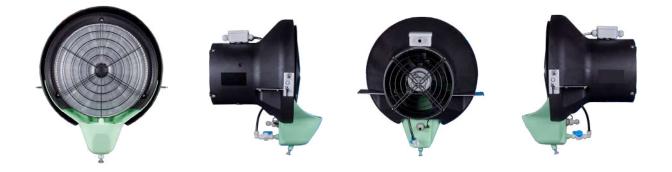

## UCP-Fly Centrifugal humidifier

The humidifier compact plug and play

- Single engine
- Easy to maintain
- Easy to install