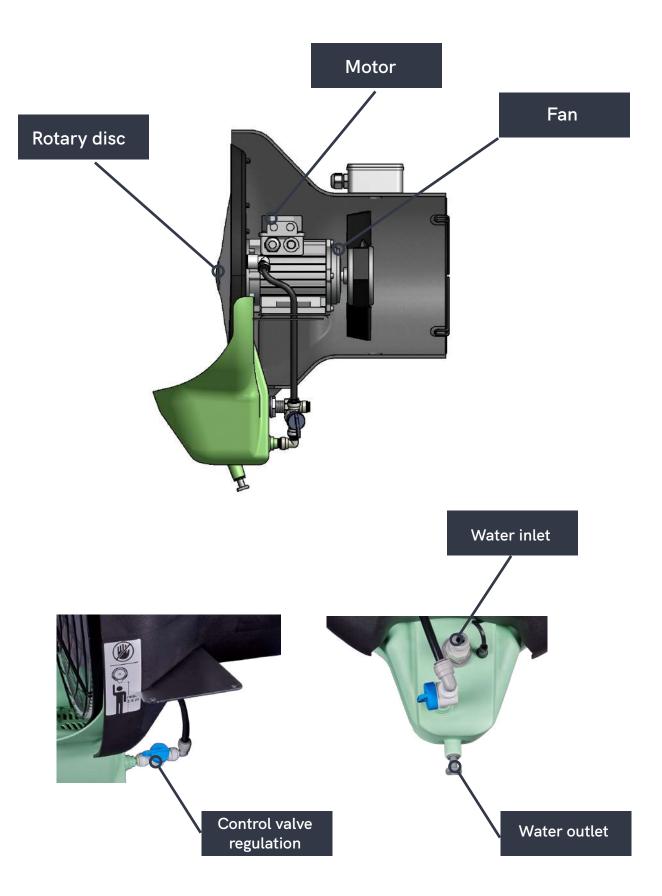

## UCP-Fly Centrifugal humidifier

The humidifier compact plug and play

- Single engine
- Easy to maintain
- Easy to install