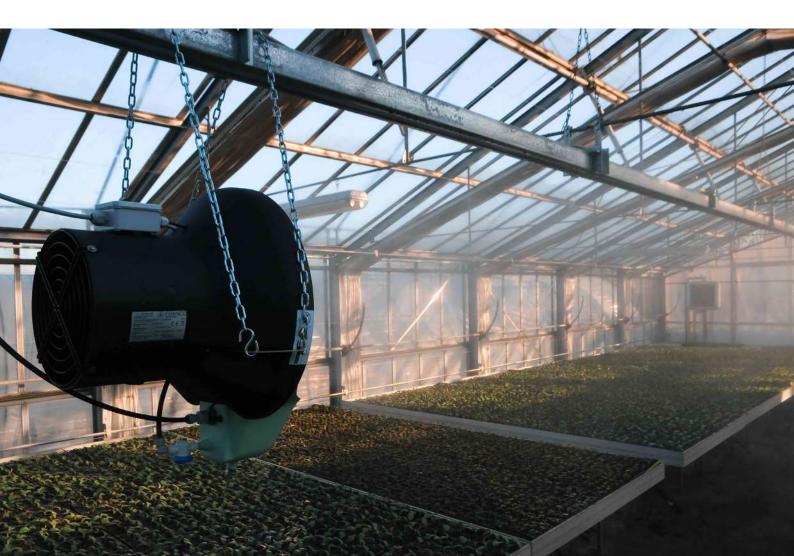

## UCP-Fly Centrifugal humidifier

The humidifier compact plug and play

- Single engine
- Easy to maintain
- Easy to install

## Breeding-Industry-Agriculture-Civil

Ucp-Fly is used to humidify: in cold stores, germination chambers, fruit and vegetable storage sheds, greenhouses, fish and vegetable departments of commercial establishments. For cooling: outdoors in dehors, in transit areas, in playgrounds, open or semi-open spaces, sheds and livestock farms